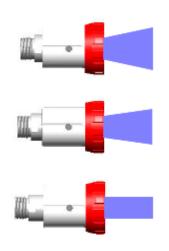

surfaces/objects in a short time. With the rotatable head you can accurately set the spray angle and then spray without effort.



#### Product reference: AKRSHHH1-WR

#### **Specifications**

| Characteristic      | AKRSHHH1-WR                              |
|---------------------|------------------------------------------|
| Weight              | 726 gram                                 |
| Dimensions (L x D)  | 120 x 79 mm                              |
| Materials           | Stainless steel (AISI 304), POM and EPDM |
| Material of screw   | Stainless steel (AISI 304)               |
| Maximum pressure    | 7 bar                                    |
| Maximum temperature | 40 °C                                    |
| Connection          | 1" BSPP male, 60° conical seal           |





Flow-pressure diagram

Ajustable spray pattern

## **Applications**

Truck cleaning, ship cleaning, tank cleaning, yard cleaning, etc.