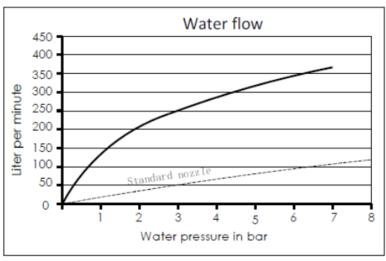

ge surfaces/objects in a short time. With the rotatable head you can accurately set the spray angle and then spray without effort.



#### Product reference: AKRSHHH1-WR

#### **Specifications**

| Characteristic      | AKRSHHH1-WR                              |
|---------------------|------------------------------------------|
| Weight              | 726 gram                                 |
| Dimensions (L x D)  | 120 x 79 mm                              |
| Materials           | Stainless steel (AISI 304), POM and EPDM |
| Material of screw   | Stainless steel (AISI 304)               |
| Maximum pressure    | 7 bar                                    |
| Maximum temperature | 40 °C                                    |
| Connection          | 1" BSPP male, 60° conical seal           |





Flow-pressure diagram

Ajustable spray pattern

## **Applications**

Truck cleaning, ship cleaning, tank cleaning, yard cleaning, etc.