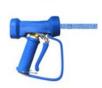

# Chrome plated brass heavy duty spray guns

With rubber-insulated trigger

AKCN001-B blue

All **bold** printed items are stock items.

AKCNP01-B blue AKCNP01-W white AKCNP01-W-U\* white

\*NPT Female thread

AKCNP01-B-SWC09-1/2 AKCNP01-W-SWC09-1/2 With chrome plated swivel 1/2" BSP female.

### Technical data:

- Rugged chrome plated brass housing
- Covers from EPDM rubber
- Seals from EPDM (FDA)
- Trigger handle and pusher in Stainless Steel
- 1/2" BSP female inlet / \*NPT
- Max. temp. 95 °C (200 °F)
- Max. pressure 24 bar (350 psi)
- Weight about 867 / 1016 grams
- Water jet controllable from wide to straight
- Clear red arrow to show the water jet direction