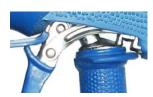

Rubber collar for better protection

Red arrow for jet direction

WWW.AKBO.NL info@akbo.nl