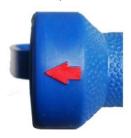

### Technical data:

- Rugged chrome plated brass housing
- Covers from EPDM rubber
- Seals from EPDM (FDA)
- Trigger handle and pusher in Stainless Steel
- 1/2" BSP female inlet / \*NPT
- Max. temp. 95 °C (200 °F)
- Max. pressure 24 bar (350 psi)
- Weight about 867 / 1016 grams
- Water jet controllable from wide to straight
- Clear red arrow to show the water jet direction

Rubber collar for better protection

Red arrow for jet direction

WWW.AKBO.NL info@akbo.nl