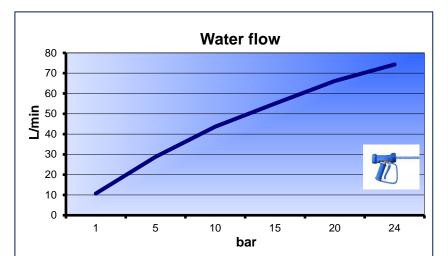

Water flow with straight jet

### Technical data:

- Rugged chrome plated brass housing
- Covers from EPDM rubber
- Seals from EPDM (FDA)
- Trigger handle and pusher in Stainless Steel
- 1/2" BSP female inlet / \*NPT
- Max. temp. 95 °C (200 °F)
- Max. pressure 24 bar (350 psi)
- Weight about 867 / 1016 grams
- Water jet controllable from wide to straight
- Clear red arrow to show the water jet direction