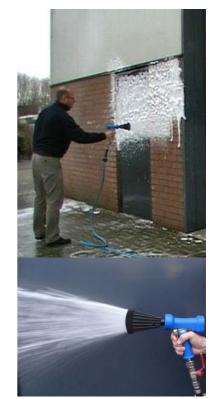

## Generates excellent quality foam at low water pressure without air pressure

The performance is good from 2,5 bar and exceptional from 3,5 to 4 bar. De foam wand has a broad shaped exit and generates a broad foaming beam for efficient cleaning of larger surfaces. The same foam wand can be used to rinse the foamed surfaces.