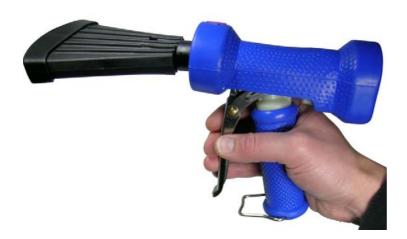

## Lightweight foam gun

Reference: AKNLFW2

## **Properties**

- Lightweight (660 grams)
- Very robust
- Glass fibre reinforced PA66 spray gun (FDA)
- EPDM rubber cover
- EPDM/VITON seals (FDA)
- Rotary plastic foam wand
- Stainless steel spring and axle
- · Stainless steel control lever
- Fixed rubber grip
- Max. 12 bar 50 °C
- Connection ½" BSP female thread