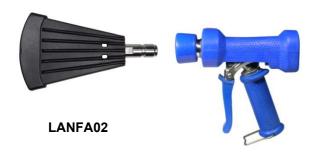

The system is also available in two separate parts: a stainless steel, brass (chromium-plated) or a plastic wash down gun with a stainless steel quick release coupler, and a foam wand with a quick release adapter (see picture below).