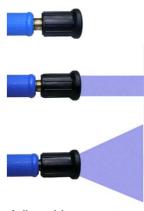

## For cleaning with cold or warm water, with adjustable pattern.

The water pattern is adjustable by turning the head. To save water the nozzles can be totally closed as well by turning the head.