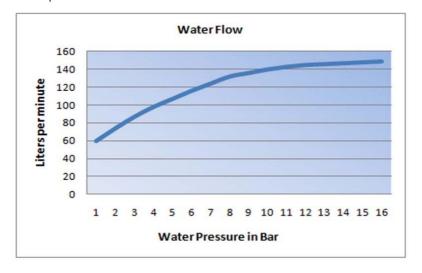

#### Technical data:

- Brass or stainless-steel housing
- Max. pressure 16 Bar
- Max. temperature 80 °C
- Inlet ½" BSP female
- Adjustable beam pattern
- Can be closed by means of the spray head
- Weight about 500g
- Covers of EPDM rubber
- EPDM seals (FDA)