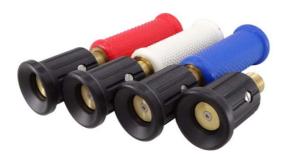

#### **Brass:**

AKMSH03-B Blue
AKMSH03-R Red
AKMSH03-W White
AKMSHH4-BL Head black

All **bold** printed items are ex. stock available

#### **Stainless Steel:**

AKRSH03-B AKRSH03-R AKRSHW3-W AKRSHH4-BL AKRSHH4-W Blue Red White Head black

Head black (FDA) Head white (FDA)

Adjustable pattern turn able head