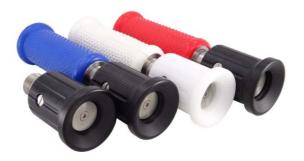

#### **Brass:**

AKMSH03-B Blue
AKMSH03-R Red
AKMSH03-W White
AKMSHH4-BL Head black

All **bold** printed items are ex. stock available

#### **Stainless Steel:**

AKRSH03-B AKRSH03-R AKRSHW3-W AKRSHH4-BL AKRSHH4-W Blue Red White Head black

Head black (FDA) Head white (FDA)

Adjustable pattern turn able head