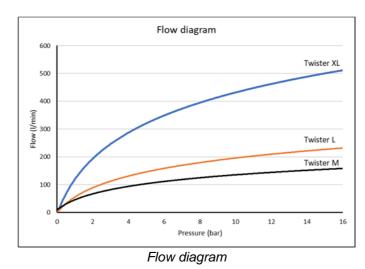

## **Twister series spray heads**

The Twister series spray heads are professional cleaning nozzles, which are ideal for cleaning large surfaces/objects in a short time. With the rotatable head you can open/close the nozzle, accurately set the spray angle and then spray without effort. They are available in three sizes. From large to small they are successively the Twister XL

with a 1" connection, the Twister L with a 3/4" connection and the Twister M with a 1/2" connection.

Ref. TWRWR01XL

Ref. TWRWR01L

Ref. TWRWR01M

| Specifications     | TWRWR01XL                         | TWRWR01L                                                  | TWRWR01M                        |
|--------------------|-----------------------------------|-----------------------------------------------------------|---------------------------------|
| Weight             | 800 gr.                           | 460 gr.                                                   | 320 gr.                         |
| Dimensions (L x D) | 120 x 79 mm                       | 108 x 63 mm                                               | 105 x 55 mm                     |
| Materials          | St.st. (AISI 304), POM,<br>EPDM   | St.st. (AISI 304), POM,<br>EPDM                           | St.st. (AISI 304), POM,<br>EPDM |
| Material of screw  | St.st. (AISI 304)                 | St.st. (AISI 304)                                         | St.st. (AISI 304)               |
| Max. pressure      | 16 bar                            | 16 bar                                                    | 16 bar                          |
| Max. temperature   | 60 °C                             | 60 °C                                                     | 60 °C                           |
| Connection         | 1" BSPP male, 60°<br>conical seal | <sup>3</sup> ⁄ <sub>4</sub> " BSPP male, 60° conical seal | ½" BSPP male, 60° conical seal  |