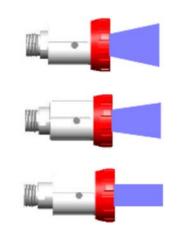

5 x 55 mm                     |
| Materials          | St.st. (AISI 304), POM,<br>EPDM   | St.st. (AISI 304), POM,<br>EPDM                           | St.st. (AISI 304), POM,<br>EPDM |
| Material of screw  | St.st. (AISI 304)                 | St.st. (AISI 304)                                         | St.st. (AISI 304)               |
| Max. pressure      | 16 bar                            | 16 bar                                                    | 16 bar                          |
| Max. temperature   | 60 °C                             | 60 °C                                                     | 60 °C                           |
| Connection         | 1" BSPP male, 60°<br>conical seal | <sup>3</sup> ⁄ <sub>4</sub> " BSPP male, 60° conical seal | ½" BSPP male, 60° conical seal  |





Adjustable spray pattern

## **Applications**

Truck cleaning, ship cleaning, tank cleaning, yard cleaning, etc.