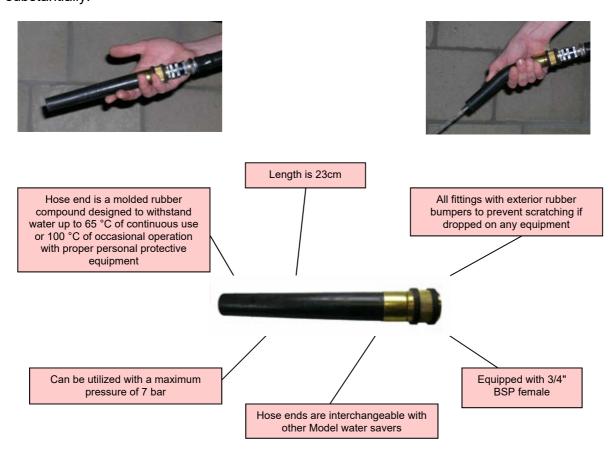

## The Water Saver

Save money by saving water. All of these units can be used on tempered hot or cold water lines that need never be shut off. The water will only pass through the unit when pressure is applied to the hose end (see pictures). By this design, consumption can be reduced substantially.