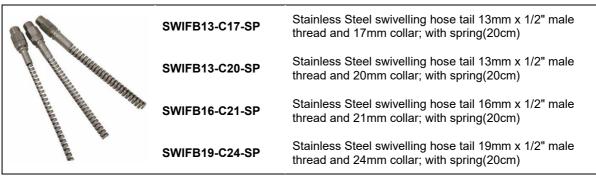

## The inside-hose-protection-spring

For the most common dimensions of these swivelling hose tails, versions with welded-on inside-hose-protection-spring are available. This spring ensures that the hose does not kink at the side of the gun and also improves the life of the hose.