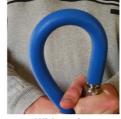

## The inside-hose-protection-spring

For the most common dimensions of these swivelling hose tails, versions with welded-on inside-hose-protection-spring are available. This spring ensures that the hose does not kink at the side of the gun and also improves the life of the hose.

Without spring

With spring

WWW.AKBO.NL info@akbo.nl