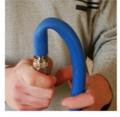

## The inside-hose-protection-spring

For the most common dimensions of these swivelling hose tails, versions with welded-on inside-hose-protection-spring are available. This spring ensures that the hose does not kink at the side of the gun and also improves the life of the hose.

Without spring

With spring

WWW.AKBO.NL info@akbo.nl