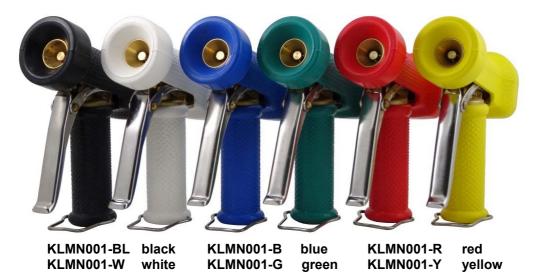

## Brass heavy-duty spray guns in different colours

All **bold** printed items are ex. Stock available

Water flow in I/min with totally pulled trigger

## Technical data:

- Strong brass housing
- Cover from EPDM rubber
- Seals from EPDM (FDA)
- Trigger handle and pusher in St. St.
- 1/2" BSP female connection
- Max. temp. 95 °C (200 °F) Max. pressure 24 bar (350 psi)
- Weight about 810 grams
- Controllable beam pattern from broad spray to strong jet
- Clear arrow showing the beam direction