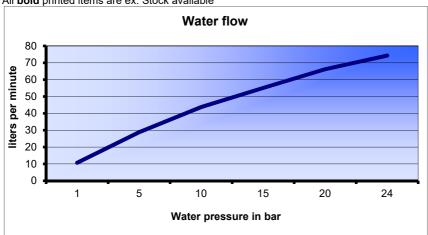

## Brass heavy-duty spray guns in different colours

All **bold** printed items are ex. Stock available

Water flow in I/min with totally pulled trigger