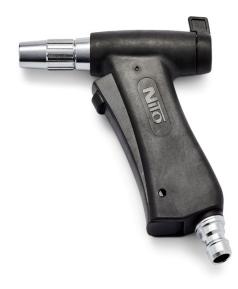

## AK53800A1 NiTO I water gun

The gun has a modern design, very functional and made of durable materials. Suitable for spraying, watering, cleaning in both the light industrial and domestic sectors.

## Features:

- Complete linear flow control from low to high flow
- Adjustment from narrow to wide spray pattern
- Trigger with on/off and lock function
- Equipped with a 1/2" quick release adapter at the inlet
- Can be connected to ½" or ¾" hoses
- 295 gram in weight