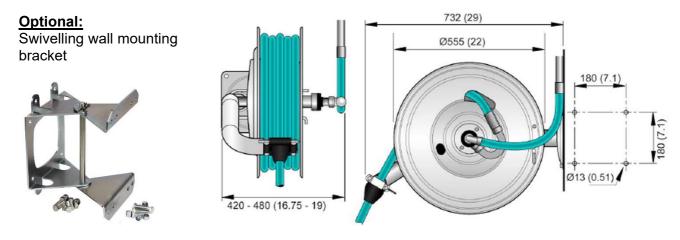

## Reference: AKBOFZB

| Reference             | AKBO886-12-25 | AKBO886-34-18 |
|-----------------------|---------------|---------------|
| Hose dimension        | 1/2"          | 3/4"          |
| Max. hose length      | 25m           | 18m           |
| Max. working pressure | 100 bar       | 20 bar        |
| Weight                | 28 Kg         | 28 Kg         |