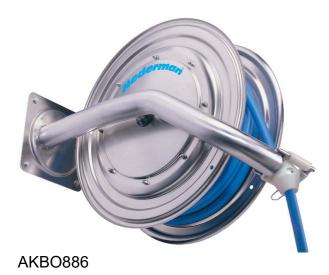

## Hose reel 886

## Stainless steel hose reel when corrosive resistance is required, ideal for food processing industries

This stainless steel hose reel, made entirely of stainless steel, is designed specifically for the food processing industry. It is very easy to clean thanks to rounded edges and features an easy to dismantle hose outlet, an externally mounted swivel, and a minimum number of material joints.

- Unique design makes easy cleaning
- Up to 25m hose capacity
- Meets international hygienic requirement