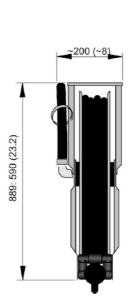

Reference: AKBOFZB-889

| Reference             | AKBO889-CR |
|-----------------------|------------|
| Hose dimension        | 1/2"       |
| Max. hose length      | 15m        |
| Max. working pressure | 20 bar     |
| Weight                | 16 Kg      |