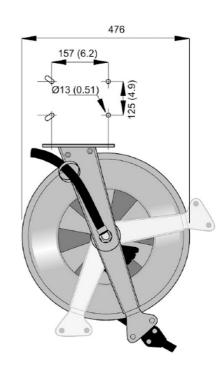

- Easy to install and service
- Outlet position can be adjusted through 120° for optimum pull-out and pull-in angle
- Spring power can easily be adjusted from the outside
- Ratchet easily disengaged when required

Reference: AKBOFZB-889

| Reference             | AKBO889-CR |
|-----------------------|------------|
| Hose dimension        | 1/2"       |
| Max. hose length      | 15m        |
| Max. working pressure | 20 bar     |
| Weight                | 16 Kg      |