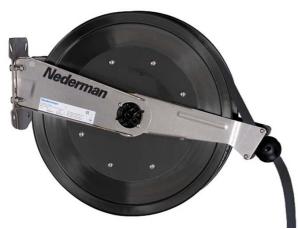

## Hose reel 889 CR

## Medium sized open corrosion resistant hose reel

AKBO889-CR

Optional:

The corrosion resistant hose reels have a stainless steel stand and swivel, brass hub, and a composite material drum, which makes them suitable in humid conditions. Thanks to the open design, the reels are very easy to service, maintain and keep clean. The reel can be installed on wall or on the ceiling. Series 889 reels are fitted with slightly larger drums and therefore are able to take longer hoses than Series 888. The Corrosion Resistant Reel is suitable for installations in humid conditions such as carwashes, and exposed outdoor areas. All components are manufactured in highly corrosion resistant materials.