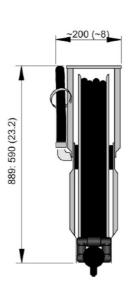

## **Optional:**

Swivelling wall mounting bracket

Reference: AKBOFZB-889

| Reference             | AKBO889-12-15 |
|-----------------------|---------------|
| Hose dimension        | 1/2"          |
| Max. hose length      | 15m           |
| Max. working pressure | 20 bar        |
| Weight                | 14 Kg         |