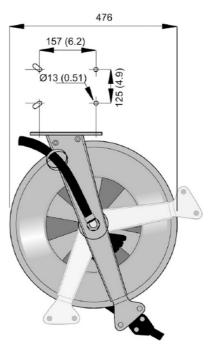

## **Optional:**

Swivelling wall mounting bracket

Reference: AKBOFZB-889

| Reference             | AKBO889-12-15 |
|-----------------------|---------------|
| Hose dimension        | 1/2"          |
| Max. hose length      | 15m           |
| Max. working pressure | 20 bar        |
| Weight                | 14 Kg         |