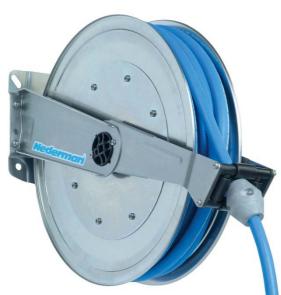

## Hose reel 889

## Medium sized open stainless steel hose reel

Fitted with slightly larger drums and are therefore able to take a little longer hose than Series 888. These reels are ideal in environments with high humidity, where hygiene is of the utmost importance or where there is a risk of chemical attack. Thanks to the open design, the reels are very easy to service, maintain and keep clean. Can be installed on wall or on the ceiling.

- All components in stainless steel and chemically resistant composite.
- Open design for ease of cleaning
- Outlet position can be adjusted through 120° for optimum pull-out and pull-in angle.

AKBO889