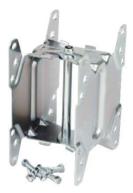

## **Optional:**

Swivelling wall mounting bracket

Reference: AKBOFZB-889

| Reference             | AKBO889-12-15 |
|-----------------------|---------------|
| Hose dimension        | 1/2"          |
| Max. hose length      | 15m           |
| Max. working pressure | 20 bar        |
| Weight                | 14 Kg         |