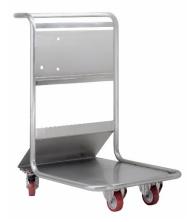

AKVP200SA, This trolley is made of stainless steel, designed for hose reels mounted just under the push bar. Suitable for all the AKM93XX, AKM95XX, AKM97XX, AKM98XX and AKM99XX (specify for special drilling)