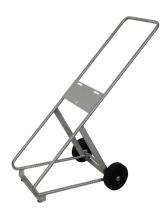

## For flexible cleaning in various locations

The AKVP50 is a light and robust hose reel cart. With the exception of the wheels it is made entirely of AISI 304 stainless steel. It is suitable for use with all AKM98XX series hose reels (except the AKM9850 and AKM9851) and AKM9002 reels.