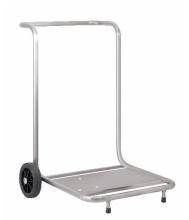

AKV100SA, This trolley is made of stainless steel, designed for hose reels mounted on the base plate of the trolley. Suitable for all the AKM93XX, AKM95XX, AKM97XX, AKM98XX and AKM99XX (specify for special drilling)