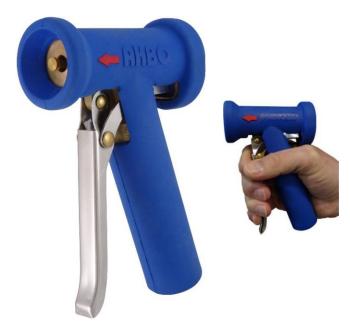

# **Blue Princess**

#### Powerful cleaning with less water

The Blue Princess is a cost-saving cleaning gun with many special features.

With its light weight and compact dimensions, it is very pleasant to handle. The velvety rubber surface contributes to this.

Despite its low weight and compact dimensions, the Blue Princess is very durable, thanks to its robust construction, sturdy hinges, durable materials and double internal seals.