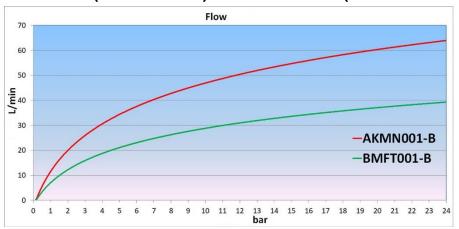

#### **Technical data**

|                         |                                   | T ========                        |
|-------------------------|-----------------------------------|-----------------------------------|
|                         | BMFT001-B                         | BRFT001-B                         |
| Body material           | Brass CW617N                      | St.st. X5CrNiMo17-12-2 (AISI 316) |
| Lever and pusher        | St.st. X5CrNi18-10 (AISI 304)     | St.st. X5CrNi18-10 (AISI 304)     |
| Nozzle shaft and spring | St.st. X5CrNiMo17-12-2 (AISI 316) | St.st. X5CrNiMo17-12-2 (AISI 316) |
| Rubber protection       | EPDM                              | EPDM                              |
| Seals                   | EPDM (FDA)                        | Viton (FDA)                       |
| Inlet connection        | ½" BSP female                     | ½" BSP female                     |
| Maximum temperature     | 95 °C                             | 95 °C                             |
| Maximum pressure        | 25 bar                            | 25 bar                            |
| Flow at 4 bar           | 19,0 l/min                        | 19,0 l/min                        |
| Weight                  | 463 g                             | 480 g                             |
| Size                    | 145 x 94 x 45 mm                  | 145 x 94 x 45 mm                  |