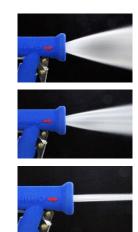

The nozzle has the new revolutionary flat AKBO design, which ensures a perfect spray pattern without dripping. Because of the precisely positioned nozzle tip, there is a very even spray pattern. With the trigger, the shape of the jet can thereby be easily and quickly changed from a wide cone to a narrow point jet. Moreover, the passage is dimensioned in such a way that the gun consumes at least 26% less water than a regular cleaning gun while maintaining high cleaning power due to its strong jet.

## BRFT001-B (st. steel version)

Adjustable spray angle