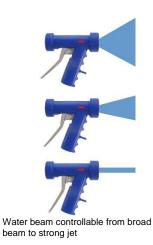

### **Article number**

**BABTN01-B Aluminium BMBTN01-B** brass BRBTN01-B Stainless steel

All bold printed items are ex. Stock available

Clear red arrow to show the water beam direction

Water flow in I/min when operating lever is fully squeezed, depending on pressure