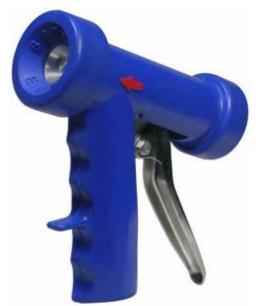

# Compact with less water usage

The Baby series pistols are compact and lightweight and have the control lever on the back of the grip.

### **Article number**

**BABTN01-B Aluminium BMBTN01-B** brass BRBTN01-B Stainless steel

All bold printed items are ex. Stock available

Clear red arrow to show the water beam direction

Water flow in I/min when operating lever is fully squeezed, depending on pressure