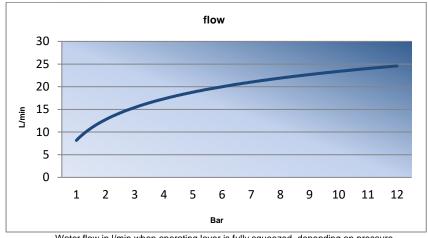

### **Article number**

**BABTN01-B Aluminium BMBTN01-B** brass BRBTN01-B Stainless steel

All bold printed items are ex. Stock available

Clear red arrow to show the water beam direction

Water flow in I/min when operating lever is fully squeezed, depending on pressure