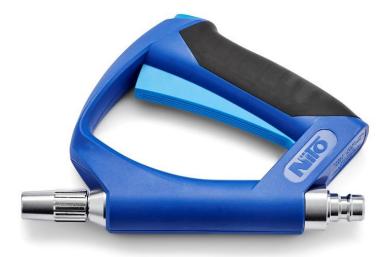

## NiTO ERGO hot-water gun

Article number: AK40525A3

The NiTO ERGO hot water gun is thermally insulated and the ergonomic handle allows long working hours. The water jet is variable and the operating lever can be locked - an advantage in long-term cleaning operations.