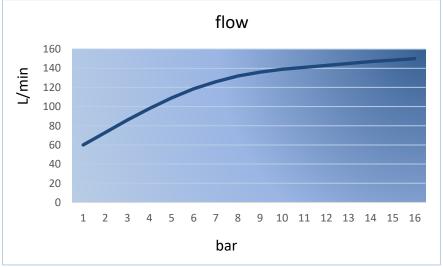

## **Lightweight Spray Head**



## Article number: AKNSH01-B

The lightweight spray head is a strong, easy to handle tool for cleaning and rinsing at high maximum flow. It will be positioned next to our full metal heavy duty spray heads and is meant for users for whom a lighter weight and/or lower cost is more important than the strength of the product.

## **Technical data**

- Only 260 gram in weight
- Length 239 mm
- Comfortable ergonomically shaped grip
- Grip and head made from polypropylene in blue colour
- Nozzle made from brass
- Maximum pressure 10 bar
- Maximum temperature 50 °C
- Adjustable spray pattern from wide (soft) to narrow (strong)
- The spray head can be closed completely by turning the head
- Connection <sup>3</sup>/<sub>4</sub>" BSP male



Water flow in L/min at fully opened nozzle, depending on pressure