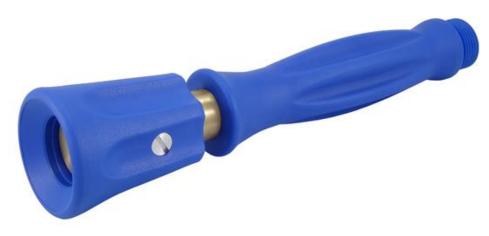

## **Lightweight Spray Head**

## Article number: AKNSH01-B

The lightweight spray head is a strong, easy to handle tool for cleaning and rinsing at high maximum flow. It will be positioned next to our full metal heavy duty spray heads and is meant for users for whom a lighter weight and/or lower cost is more important than the strength of the product.

## **Technical data**

- Only 260 gram in weight
- Length 239 mm
- Comfortable ergonomically shaped grip
- Grip and head made from polypropylene in blue colour
- Nozzle made from brass
- Maximum pressure 10 bar
- Maximum temperature 50 °C
- Adjustable spray pattern from wide (soft) to narrow (strong)
- The spray head can be closed completely by turning the head
- Connection <sup>3</sup>/<sub>4</sub>" BSP male