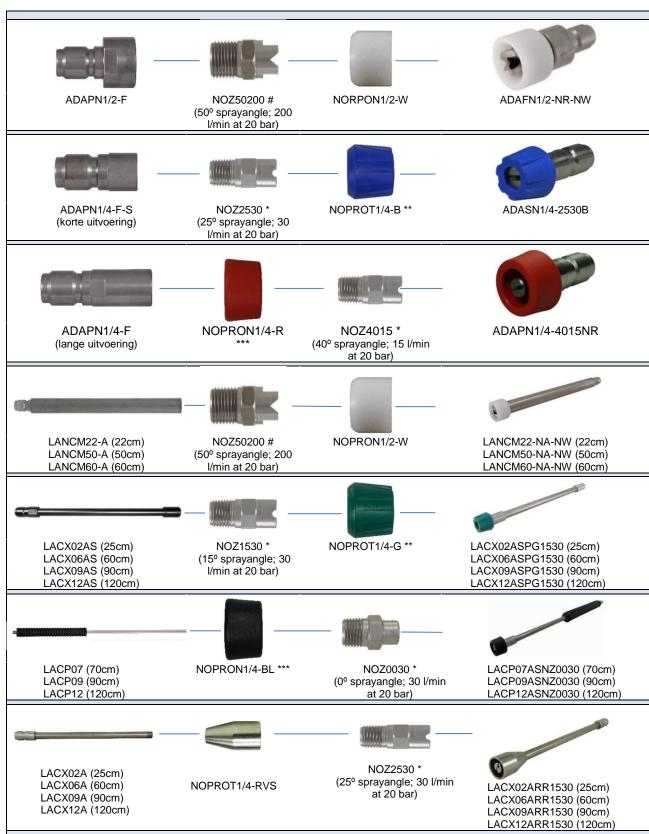

# **Examples of assembled lances**

Can be used both with the protected ball valves and with cleaning guns with quick coupling.

\* Stainless steel nozzle with ¼" male thread (see page Nozzles)

\*\* EPDM protection for 1/4" nozzle in several colours (see page nozzleprotections)

\*\*\* Nylon protection for ¼" nozzle in various colours (see page nozzle protections)