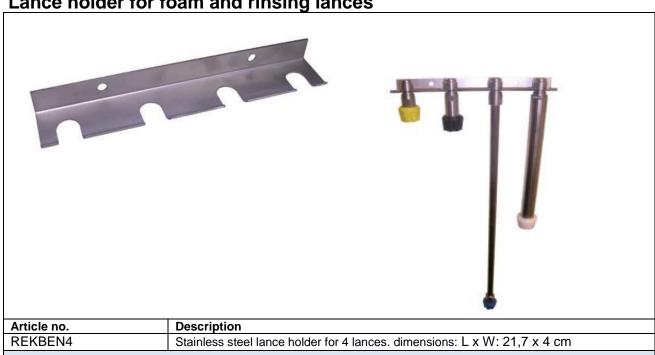

WWW.AKBO.NL info@akbo.nl

For example, a 50 cm lance with quick coupling and nozzle 2560\* with blue EPDM protection has article code: LACX05ASPB2560

(\* Indicate which type of nozzle is required)

Lance holder for foam and rinsing lances