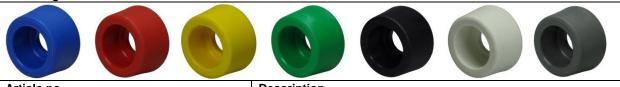

# **Nozzle protections**

Material : Kunststof volgens EU-verordening 1935/2004/EG

Mounting: Between nozzle and lance

| Article no.  | Description                               |
|--------------|-------------------------------------------|
| NOPRON1/4-B  | Nylon nozzle protection 1/4", blue (NB)   |
| NOPRON1/4-R  | Nylon nozzle protection 1/4", red (NR)    |
| NOPRON1/4-Y  | Nylon nozzle protection 1/4", yellow (NY) |
| NOPRON1/4-G  | Nylon nozzle protection 1/4", green (NG)  |
| NOPRON1/4-BL | Nylon nozzle protection 1/4", black (NZ)  |
| NOPRON1/4-W  | Nylon nozzle protection 1/4", white (NW)  |
| NOPRON1/4-GR | Nylon nozzle protection 1/4", grey (NGR)  |

Material : EPDM rubber

Mounting: Pressed over the nozzle

| Article no.  | Description          |                        |  |
|--------------|----------------------|------------------------|--|
| NOPROT1/4-B  | Rubber nozzle protec | ction 1/4" bleu (PB)   |  |
| NOPROT1/4-R  | Rubber nozzle protec | ction 1/4" red (PR)    |  |
| NOPROT1/4-Y  | Rubber nozzle protec | ction 1/4" yellow (PY) |  |
| NOPROT1/4-G  | Rubber nozzle protec | ction 1/4" green (PG)  |  |
| NOPROT1/4-BL | Rubber nozzle protec | ction 1/4" black (PZ)  |  |
|              |                      |                        |  |