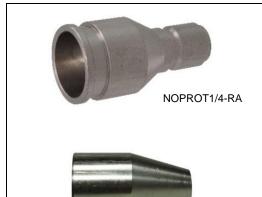

### Stainless steel nozzle protection

NOPROT1/4-RVS

Stainless steel Nozzle protection with 1/4" female thread x adapter for quick coupling. The nozzle is not included. The quick coupling allows you to connect it directly to the gun. Together with a complete lance you have a versatile combination for all kinds of cleaning activities.

Stainless steel nozzle guard with 1/4" female thread x 1/4" female thread. This stainless steel nozzle guard can be combined with, for instance, a stainless steel rinse lance from the LACX, LABX, LACB or LACP series. The nozzle is not included.