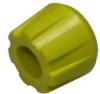

# **Nozzle protections**

Material : Kunststof volgens EU-verordening 1935/2004/EG

Mounting: Between nozzle and lance

| Article no.  | Description                               |
|--------------|-------------------------------------------|
| NOPRON1/4-B  | Nylon nozzle protection 1/4", blue (NB)   |
| NOPRON1/4-R  | Nylon nozzle protection 1/4", red (NR)    |
| NOPRON1/4-Y  | Nylon nozzle protection 1/4", yellow (NY) |
| NOPRON1/4-G  | Nylon nozzle protection 1/4", green (NG)  |
| NOPRON1/4-BL | Nylon nozzle protection 1/4", black (NZ)  |
| NOPRON1/4-W  | Nylon nozzle protection 1/4", white (NW)  |
| NOPRON1/4-GR | Nylon nozzle protection 1/4", grey (NGR)  |