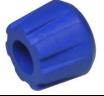

Material : EPDM rubber

Mounting: Pressed over the nozzle

| Article no.  | Description          |                        |  |
|--------------|----------------------|------------------------|--|
| NOPROT1/4-B  | Rubber nozzle protec | ction 1/4" bleu (PB)   |  |
| NOPROT1/4-R  | Rubber nozzle protec | ction 1/4" red (PR)    |  |
| NOPROT1/4-Y  | Rubber nozzle protec | ction 1/4" yellow (PY) |  |
| NOPROT1/4-G  | Rubber nozzle protec | ction 1/4" green (PG)  |  |
| NOPROT1/4-BL | Rubber nozzle protec | ction 1/4" black (PZ)  |  |
|              |                      |                        |  |