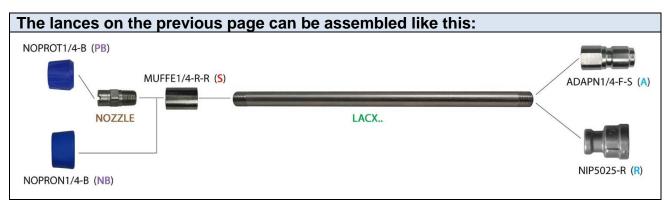

# **Examples of assembled lances**

Can be used both with the protected ball valves and with cleaning guns with quick coupling.

\* Stainless steel nozzle with ¼" male thread (see page Nozzles)

\*\* EPDM protection for 1/4" nozzle in several colours (see page nozzleprotections)

\*\*\* Nylon protection for ¼" nozzle in various colours (see page nozzle protections)