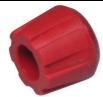

Material : EPDM rubber

Mounting: Pressed over the nozzle

| Article no.  | Description          |                        |  |
|--------------|----------------------|------------------------|--|
| NOPROT1/4-B  | Rubber nozzle protec | ction 1/4" bleu (PB)   |  |
| NOPROT1/4-R  | Rubber nozzle protec | ction 1/4" red (PR)    |  |
| NOPROT1/4-Y  | Rubber nozzle protec | ction 1/4" yellow (PY) |  |
| NOPROT1/4-G  | Rubber nozzle protec | ction 1/4" green (PG)  |  |
| NOPROT1/4-BL | Rubber nozzle protec | ction 1/4" black (PZ)  |  |
|              |                      |                        |  |