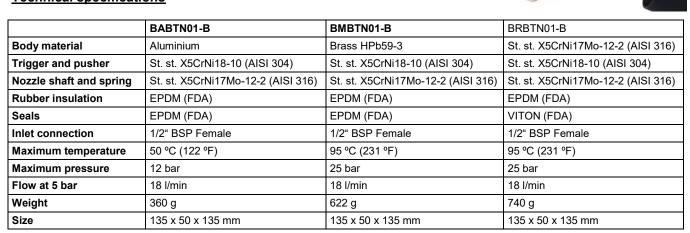

ction. The aluminium and brass models have EPDM seals, the stainless steel model has Viton seals.

Of this compact model, we also have variants with the possibility of mounting a lance.

There are more models with the trigger at the rear. Look further in our catalogue.

A swivel on a gun inlet improves user-friendliness and extends hose life. See the "Swivel couplings" page for more information.



Water flow when trigger is fully squeezed, depending on pressure.



Variable jet

## BABTN01-B Aluminium **BMBTN01-B** BRBTN01-B All article numbers in **bold** are available from stock.

Available models:

Although all materials can handle temperatures up to 50/95 °C, special precautions are recommended if hot water is used. The gun is not suitable for steam!

## **Technical specifications**