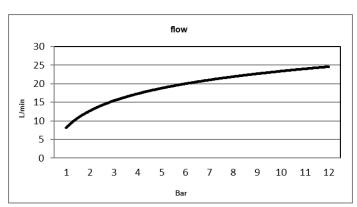

## Baby series cleaning guns

## Compact model with low water consumption

The Baby series pistols are compact and have the trigger at the rear of the grip. For users with small hands this is a suitable alternative. The clear red arrow indicates the jet direction. The aluminium and brass models have EPDM seals, the stainless steel model has Viton seals.

Of this compact model, we also have variants with the possibility of mounting a lance.

There are more models with the trigger at the rear. Look further in our catalogue.

A swivel on a gun inlet improves user-friendliness and extends hose life. See the "Swivel couplings" page for more information.



Water flow when trigger is fully squeezed, depending on pressure.



Variable jet

## BABTN01-B Aluminium **BMBTN01-B** BRBTN01-B All article numbers in **bold** are available from stock.

Available models:

Although all materials can handle temperatures up to 50/95 °C, special precautions are recommended if hot water is used. The gun is not suitable for steam!

## **Technical specifications**