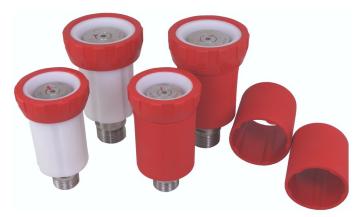

## Twister series spray heads

The Twister series nozzles are professional sprayers with a high water flow. They are ideal for cleaning large areas or objects in a short time. With the turnable head, you can open and close the nozzle, accurately adjust the spray angle and then spray with it effortlessly.

They are available in three sizes: the Twister XL with a 1" connection, the Twister L with a 3/4" connection and the Twister M with a 1/2" connection.

## **Applications**

Truck cleaning, ship cleaning, tank cleaning, site cleaning, etc..

For the Twister L and XL, we have designed an optional EPDM protective sleeve. This bright red sleve can be slipped over the white POM. It protects the Twister spray head from damage when dropping it on the floor. This ensures everything is convienent and secure, which is definitely a benefit!