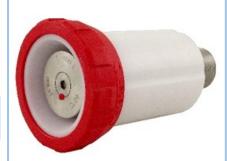

## **Applications**

Truck cleaning, ship cleaning, tank cleaning, site cleaning, etc..

For the Twister L and XL, we have designed an optional EPDM protective sleeve. This bright red sleve can be slipped over the white POM. It protects the Twister spray head from damage when dropping it on the floor. This ensures everything is convienent and secure, which is definitely a benefit!