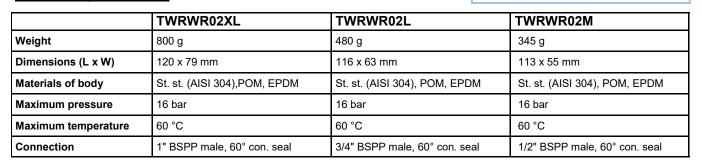

## **Technical specifications**

Available models:

TWRWR02M

1/2" BSPP male, 60° conical seal

TWRWR02L

3/4" BSPP male, 60° conical seal

TWRWR02XL

1" BSPP male, 60° conical seal