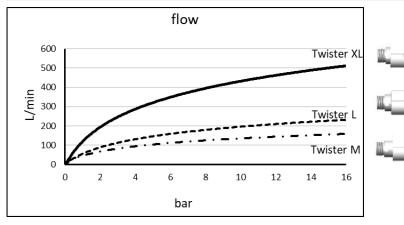

Although all materials can handle temperatures up to 60 °C, special precautions are recommended if hot water is used.

Water flow with fully opened nozzle, depending on pressure