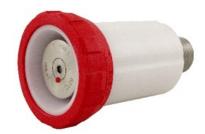

## **Applications**

Truck cleaning, ship cleaning, tank cleaning, site cleaning, etc..

For the Twister L and XL, we have designed an optional EPDM protective sleeve. This bright red sleve can be slipped over the white POM. It protects the Twister spray head from damage when dropping it on the floor. This ensures everything is convienent and secure, which is definitely a benefit!