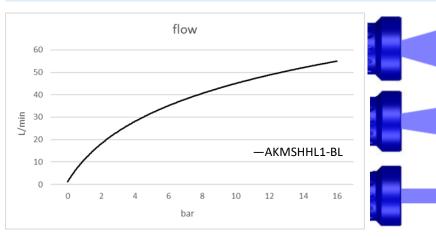

Water flow at fully opened nozzle, depending on pressure

A swivel coupling on a nozzle improves user-friendliness and extends the life of the hose. See the "swivel couplings" page for more information.